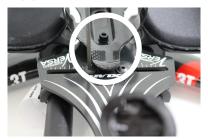

RUCTIONS AND SAFETY INFORMATION BEFORE USING THIS PRODUCT. AS WITH ANY HIGH TECH PRODUCT YOU WILL NEED TO ROUTINELY CHECK FOR LOOSE HARDWARE. CRACKS OR OTHER DAMAGE AND REPLACE ITEMS AS NECESSARY. DO NOT USE PRODUCT IF ANY OF THESE CONDITIONS EXIST.

## **CAGE HARDWARE CLAMP HARDWARE**

















TOOLS REQUIRED

3mm Hex Wrench 4mm Hex Wrench 8mm Open Ended Wrench Torque Wrench up to 35 in lbs (4.0 Nm)







- 1. Remove the Versa mounting plate, clamps, and hardware from the packaging.
- 2. Take the cage you will be using and place the M5 x 12mm Socket Head Screw through an M5 Flat Washer, through the front hole in the cage, through the front cage mounting hole, and into one of the M5 Nylon Lock Nuts. Thread the screw into the nut using the 4mm Hex Wrench and 8mm Open Ended Wrench.



3. Repeat for the rear screw using the following configurations:



FOR TORPEDO CAGES

FOR VEE CAGES

- 4. Tighten both cage screws down and torque to 35 in lbs (4.0 Nm).
- 5. Place one of the M5 x 12mm Button Head Flange Screws through one of the slots in the Versa Mounting Plate, and into one of the mounting clamps. Loosely thread the screw into the clamp with the 3mm Hex Wrench so that the clamp can still move.



- 6. Repeat with the remaining M5 x 12mm Button Head Flange Screw and mounting clamp using the other slot in the Versa Mounting Plate.
- 7. Place the mount on the aerobars by pressing each of the mounting clamps onto the extensions. The mounting clamp is designed to expand around the extensions and snap in place. Ensure the clamp is completely touching the extensions.
- 8. C