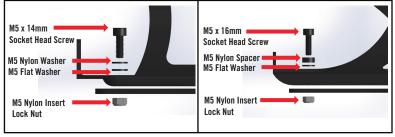

## **CAGE HARDWARE CLAMP HARDWARE**

TOOLS REQUIRED

3mm Hex Wrench 4mm Hex Wrench 8mm Open Ended Wrench Torque Wrench up to 35 in lbs (4.0 Nm)

- 1. Remove the Versa mounting plate, clamps, and hardware from the packaging.
- 2. Take the cage you will be using and place the M5 x 12mm Socket Head Screw through an M5 Flat Washer, through the front hole in the cage, through the front cage mounting hole, and into one of the M5 Nylon Lock Nuts. Thread the screw into the nut using the 4mm Hex Wrench and 8mm Open Ended Wrench.

3. Repeat for the rear screw using the following configurations:

FOR TORPEDO CAGES

FOR VEE CAGES

- 4. Tighten both cage screws down and torque to 35 in lbs (4.0 Nm).
- 5. Place one of the M5 x 12mm Button Head Flange Screws through one of the slots in the Versa Mounting Plate, and into one of the mounting clamps. Loosely thread the screw into the clamp with the 3mm Hex Wrench so that the clamp can still move.