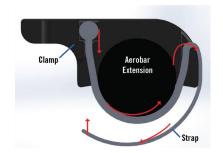

9. Secure the Velcro straps by routing them through the clamps. Pull the straps as tight as possible and attach them in place.

10. Tighten both mounting clamp screws and torque to 35 in lbs (4.0 Nm).

PLEASE NOTE: WHEN USING A TORPEDO REFILL BOTTLE. IT IS RECOMMENDED TO USE A XLAB TORPEDO OR VEE CAGE. NOT ALL NON-XLAB CAGES WILL WORK WITH A TORPEDO REFILL BOTTLE.