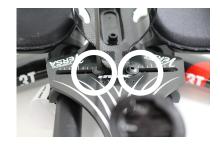

3. Repeat for the rear screw using the following configurations:

FOR TORPEDO CAGES

FOR VEE CAGES

- 4. Tighten both cage screws down and torque to 35 in lbs (4.0 Nm).
- 5. Place one of the M5 x 12mm Button Head Flange Screws through one of the slots in the Versa Mounting Plate, and into one of the mounting clamps. Loosely thread the screw into the clamp with the 3mm Hex Wrench so that the clamp can still move.

- 6. Repeat with the remaining M5 x 12mm Button Head Flange Screw and mounting clamp using the other slot in the Versa Mounting Plate.
- 7. Place the mount on the aerobars by pressing each of the mounting clamps onto the extensions. The mounting clamp is designed to expand around the extensions and snap in place. Ensure the clamp is completely touching the extensions.
- 8. Center the mounting plate and hand tighten each of the screws.