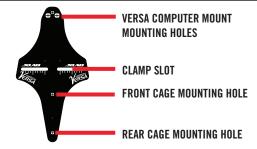

## **CAGE HARDWARE CLAMP HARDWARE**

TOOLS REQUIRED

3mm Hex Wrench 4mm Hex Wrench 8mm Open Ended Wrench Torque Wrench up to 35 in lbs (4.0 Nm)

- 1. Remove the Versa mounting plate, clamps, and hardware from the packaging.
- 2. Take the cage you will be using and place the M5 x 12mm Socket Head Screw through an M5 Flat Washer, through the front hole in the cage, through the front cage mounting hole, and into one of the M5 Nylon Lock Nuts. Thread the screw into the nut using the 4mm Hex Wrench and 8mm Open Ended Wrench.

3. Repeat for the rear screw using the following configurations:

FOR TORPEDO CAGES

FOR VEE CAGES

- 4. Tighten both cage screws down and torque to 35 in lbs (4.0 Nm).
- 5. Place one of the M5 x 12mm Button Head Flange Screws through one of the slots in the Versa Mounting Plate, and into one of the mounting clamps. Loosely thread the screw into the clamp with the 3mm Hex Wrench so that the clamp can still move.

- 6. Repeat with the remaining M5 x 12mm Button Head Flange Screw and mounting clamp using the other slot in the Versa Mounting Plate.
- 7. Place the mount on the aerobars by pressing each of the mounting clamps onto the extensions. The mounting clamp is designed to expand around the extensions and snap in place. Ensure the clamp is completely touching the extensions.
- 8. Center the mounting plate and hand tighten each of the screws.